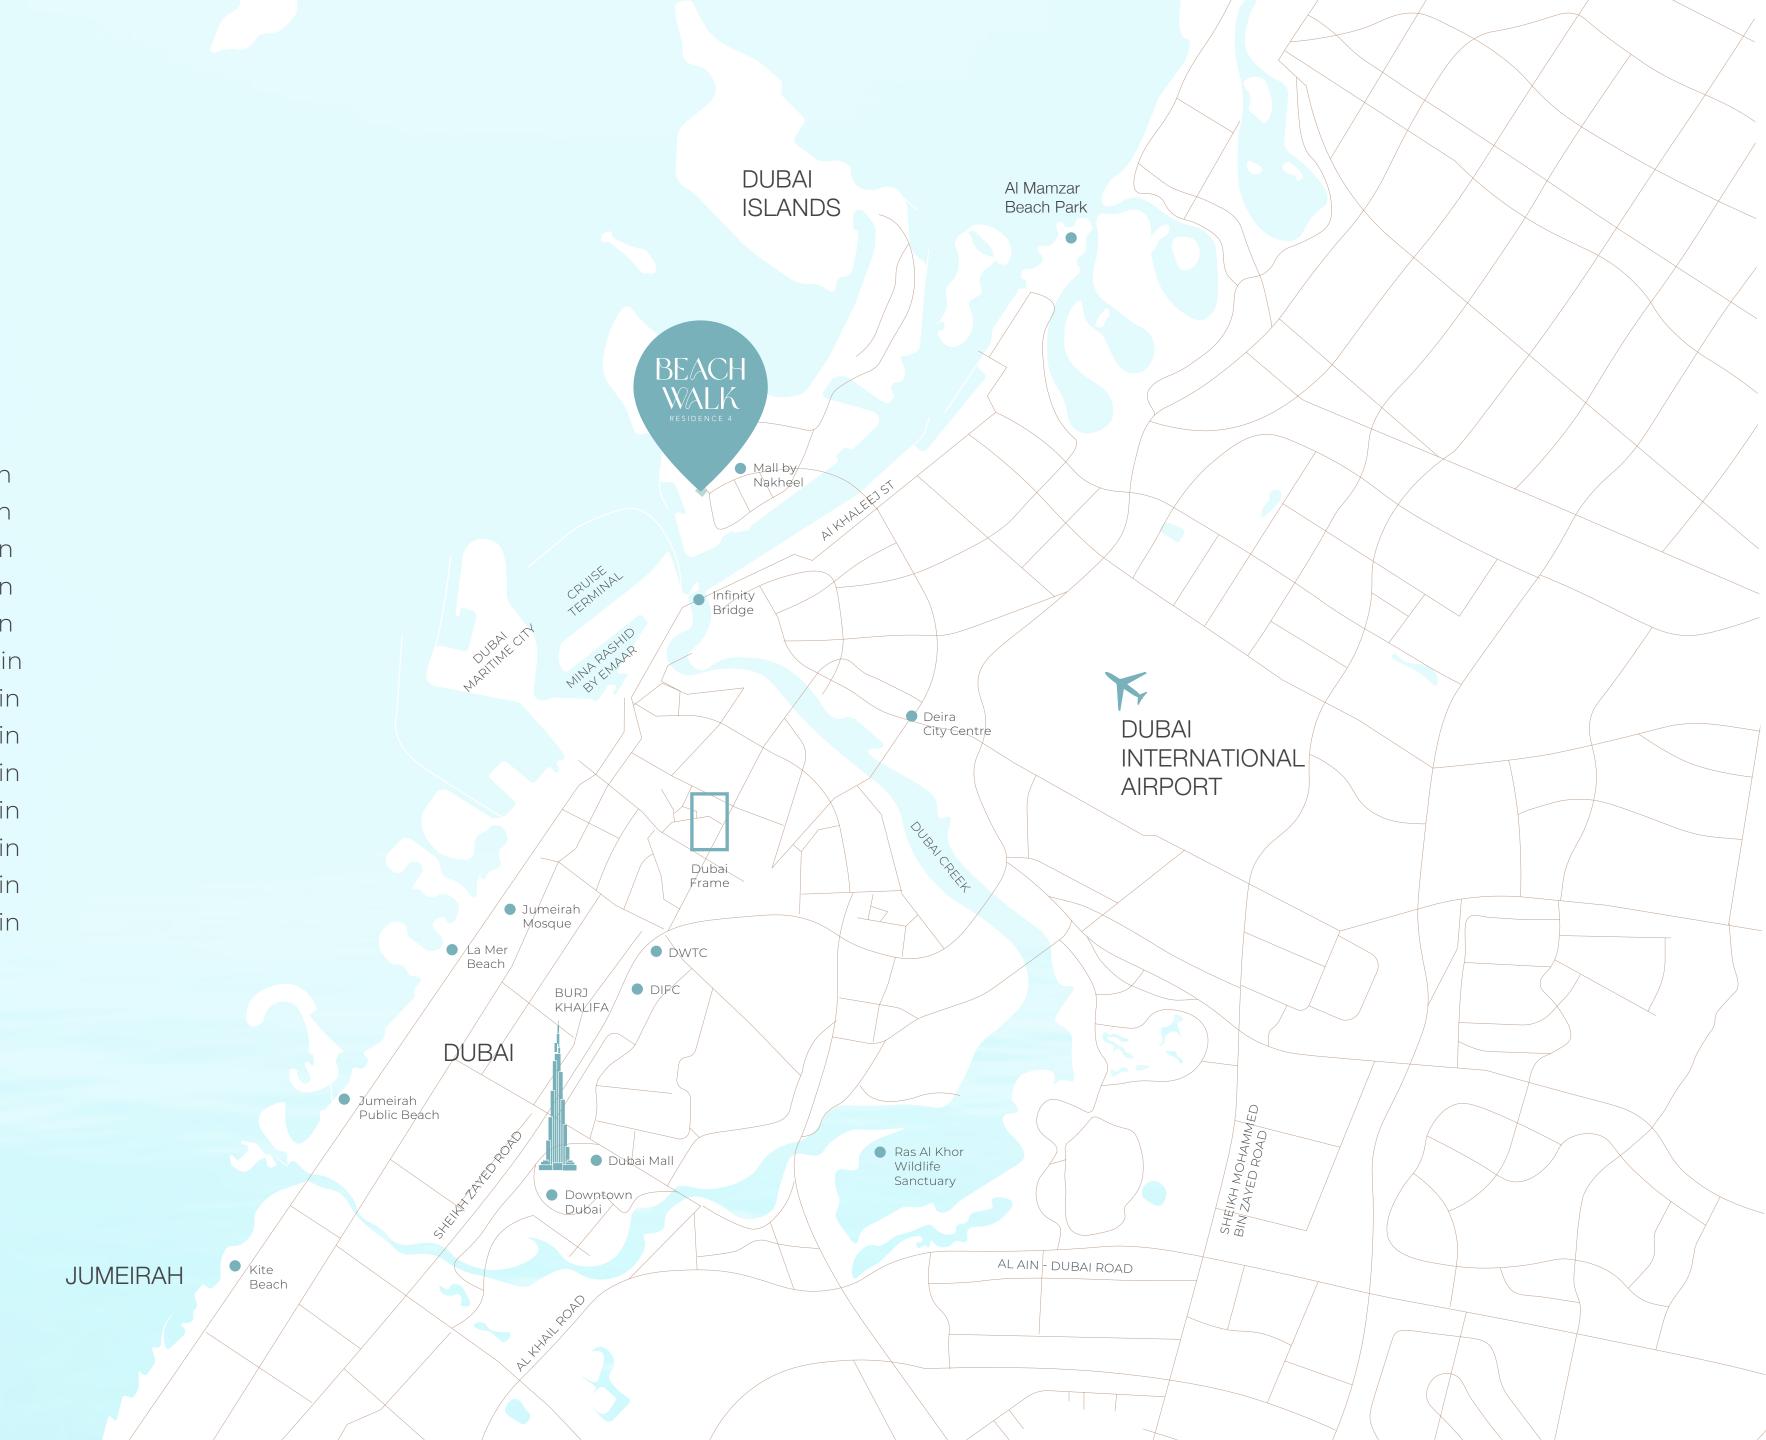

# POINTS OF INTEREST

Infinity Bridge 5 min Waterfront Market 5 min Nearest Metro Station 8 min Dubai Hospital 8 min Al Mamzar Beach 8 min Dubai International Airport 10 min Cruise Terminal 15 min La Mer Beach 15 min Jumeirah Public Beach 15 min Dubai Frame 15 min Burj Khalifa 15 min 15 min Downtown Dubai Dubai Mall 15 min